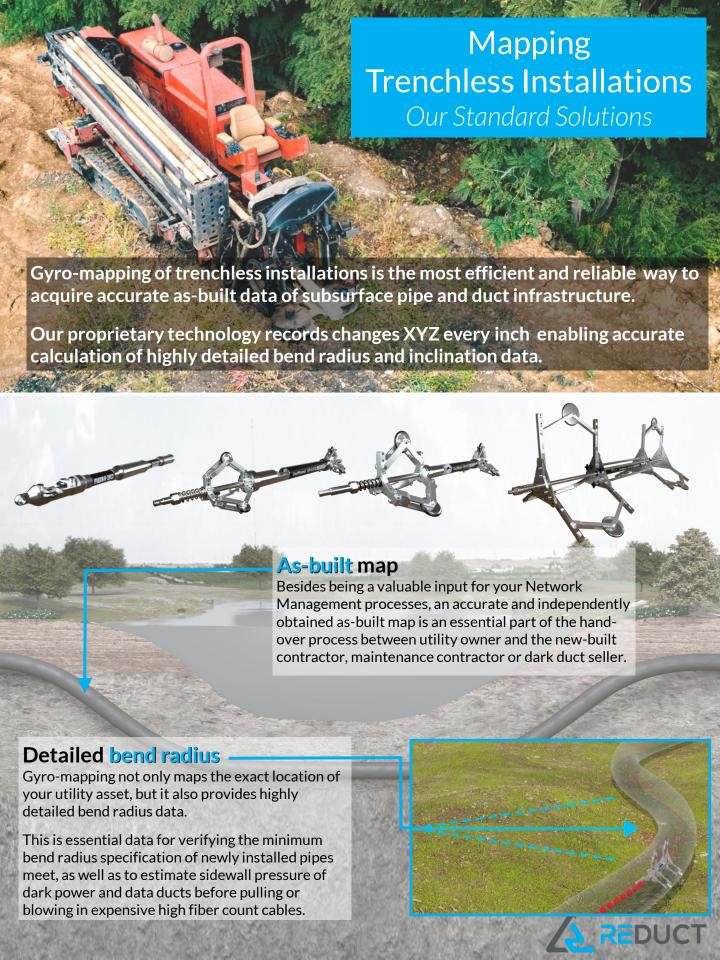

# **Trenchless Installation Solutions**

Technical Specifications

### Common specifications across all systems

| Mean travelling speed | 1 m/s - 3 ft/s                                              | Inclination range    | +45° to -45°          |
|-----------------------|-------------------------------------------------------------|----------------------|-----------------------|
| Data logging rate     | 100 Hz                                                      | Maximum acceleration | 5g                    |
| Operating temperature | 0°C to 50°C / 32°F to 120°F                                 | Standard Software    | X-Traction and X-View |
| Output Compatibility  | ArcGIS Bentley MicroStation Excel Google Earth Cadcorp QGIS |                      |                       |

#### **