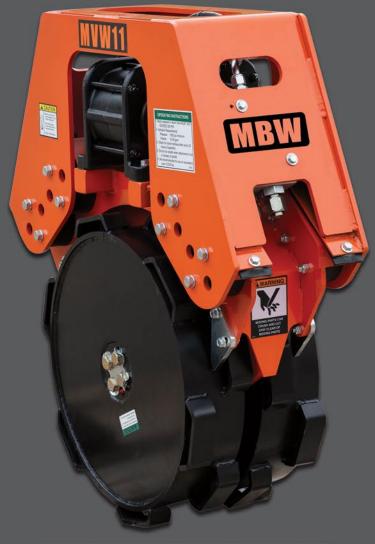

## MW11

MINI VIBRATORY WHEEL ATTACHMENT

| MODEL                           | MVW11                  |
|---------------------------------|------------------------|
| Weight                          | 660 lbs (300 kg)       |
| Working Width                   | 11" (28 cm)            |
| Height                          | 36" (91 cm)            |
| Length                          | 32" (81 cm)            |
| Exciter Speed                   | 3000 rpm               |
| Centrifugal Force**             | 2780 lbf (12.4 kN)     |
| Flow Requirement                | 10-50 gpm (38-189 Lpm) |
| Minimum Pressure<br>Requirement | 1500 psi (103 bar)     |

## **WISCONSIN BUILT**

ATTACHES TO EXCAVATORS FROM 7,000 TO 14,000 LBS

**EFFECTIVE ON ALL SOILS** 

VIBRATORY WHEELS ARE APPROXIMATELY 3-10 TIMES MORE EFFECTIVE THAN A BOOM MOUNTED VIBRATORY PLATE

CREATES UNIFORM
COMPACTION RESULTS,
NOT "SPOT TO SPOT"
COMPACTION

COMES AS FLAT TOP.
QUICK ATTACH BRACKET
SOLD SEPARATELY

MBW, INC. Slinger, Wisconsin • USA 800-678-5237

**MBW.COM**