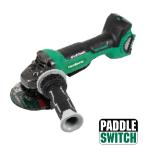

## **36V MultiVolt**<sup>™</sup> Brushless **4-1/2" Paddle Switch Grinder** (Bare Tool) G3612DB06

- MultiVolt™: It's Cordless. It's Corded. It's BOTH!
- **Cuts Per Charge:** 95 (#4, 1/2" Rebar)
- Slim Grip Circumference reduces fatigue and improves control, especially during continuous use applications
- Soft-Start, Electric Brake & Anti-Kickback for user safety
- Zero Voltage Restart to prevent accidental activation
- Spindle Lock & Tool-Less Wheel Guard for quick and easy disc changes