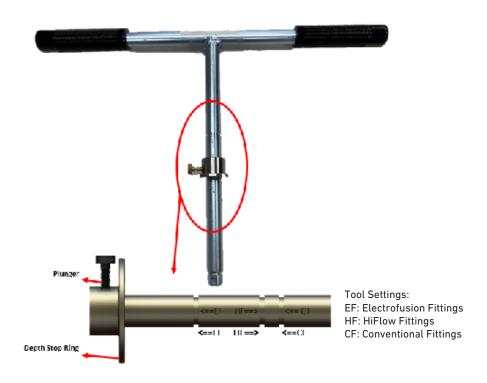

## This tool was designed for use on GFCP's Conventional HVTT Fittings, our Electrofusion HVTT Fittings and our NEW HiFlow HVTT Fitting.

GF Central Plastics is pleased to announce the newest addition to our Punch Tapping Tools. This tool is custom designed to adjust to three different settings by lifting the plunger and sliding the depth stop ring to the CF, EF or HF setting, adjusting for the full depth of the punch.