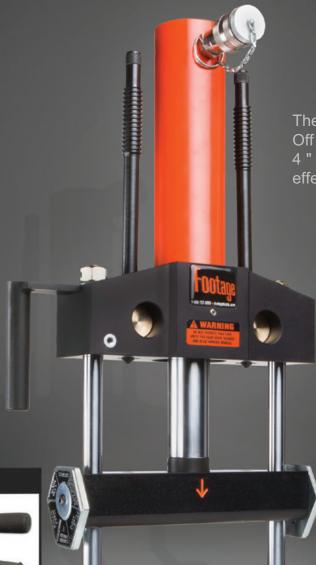

## **C**177

The model C177 Hydraulic Squeeze Off Tool is designed to squeeze 1 " to 4 " MDPE and HDPE pipe safely and effectively.

The C177 features 6-sided, positive locking, indexable gauge plates, aircraft grade aluminum squeeze bars, and an easyaccess hydraulic connector for when the tool is in the pit.

The unique lock-in / swing-out bottom bar design allows forquick and easy access to the pipe, even in confined spaces, and the lock down bolts ensure that a squeeze is maintained even if the hydraulics are disconnected.

The C177 also includes a standard grounding spike, and custom gauge plates are available upon request.