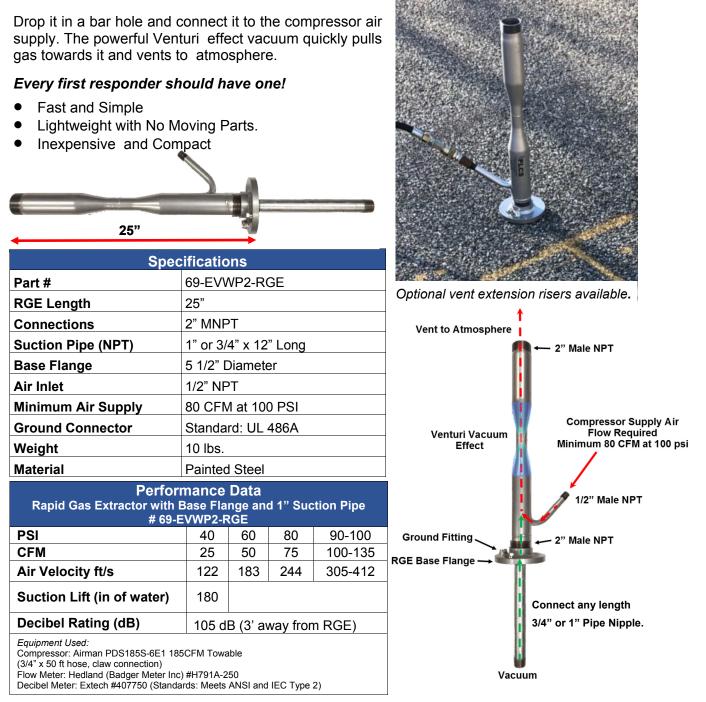

## **Rapid Gas Extractor (RGE)**

# Absolutely the fastest tool for extracting gas out of the ground when pinpointing a gas leak or removing residual gas from the ground.

The RGE venturi tube vacuum design uses the right balance between airflow and suction to provide higher performance over other air movers. An air mover may have exceptional air volume flow, but low suction will not get the job done quickly. Unfortunately, this is a characteristic of many general-purpose air movers.

The RGE rapidly evacuates residual gas because of its strong airflow consumption at a maximum of 135 CFM and high air velocity of 412 ft/s, creating 180 inches of water suction lift.