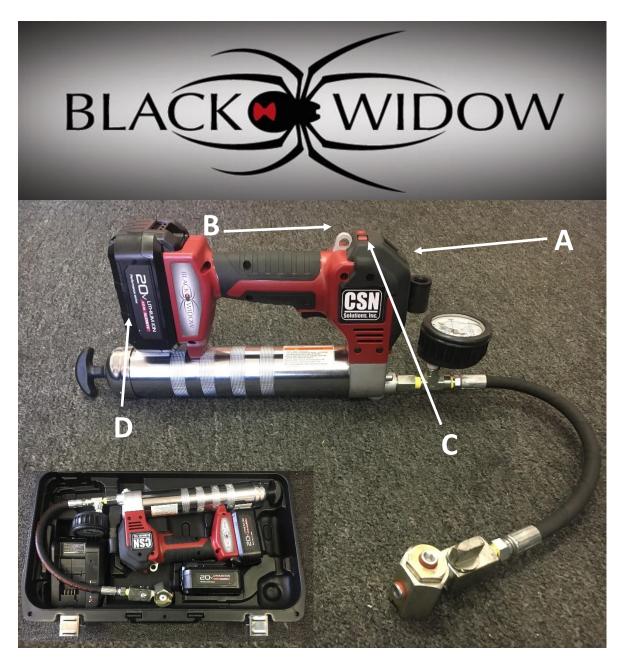

The 20 Volt Battery Operated Hand Held Grease Gun features:

- A. LCD screen that displays battery life, grease capacity, ounces or grams dispensed and when the screen turns red, the barrel is empty.
- B. Reset button turn on the flashlight and allows you to reset ounces or grams.
- C. 1 and 2 Switch allows two flow rates. Switch it to 1 for 4 ounces per minute. Switch it to 2 for 6 ounces per minute.
- D. 20 Volt, 4 amp Battery will allow the operator to use 10 cartridges of grease before the next charge.