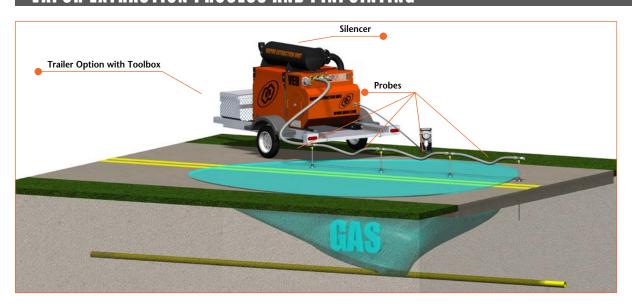

### VAPOR EXTRACTION PROCESS AND PINPOINTING

The VEU pinpoints difficult to locate leaks. The VEU creates vacuum at a series of boreholes over known areas of gas saturated soil. The high volume VEU rapidly extracts gas from saturated soils and can be used to follow paths of gas migration to the leak source. Through a process of elimination, most leaks can be pinpointed to within 18 inches horizontally of vertical location.

The VEU is capable of running up to 18 probes simultaneously. In an alternative mode, a 3 inch hose can be inserted into a storm sewer or other enclosed area for rapid gas evacuation. The VEU moves up to 850 cubic feet of gas/air mixture per minute.