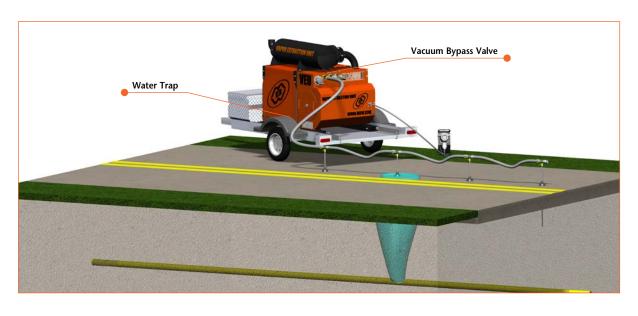

The VEU is capable of running up to 18 probes simultaneously. In an alternative mode, a 3 inch hose can be inserted into a storm sewer or other enclosed area for rapid gas evacuation. The VEU moves up to 850 cubic feet of gas/air mixture per minute.

The VEU is available in skid-mounted or trailer mounted packages. Probe kits priced separately.

**Patented** 

VEU AVAILABLE IN TRAILER MOUNTED OR SKID MOUNTED VERSIONS.

LEL SENSOR PROVIDES REAL TIME DIGITAL READOUT OF GAS CONCENTRATION AND INITIATES ALARM AND/OR AUTO SHUT DOWN SHOULD GAS LEVEL EXCEED SELECTED THRESHOLDS. OPERATOR ADJUSTS GAS/AIR MIXING VALVE TO MAINTAIN GAS CONCENTRATION WELL BELOW LEL.