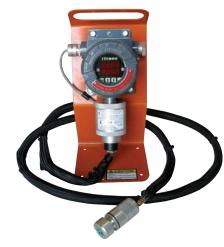

The VEU's vapor extraction and leak locating capabilities are enabled by a patented means of performing these functions safely. A LEL sensor continuously monitors flow through the VEU and provides a real time digital readout of the gas/air concentration. Responding to the digital readout, the VEU operator manages the gas/air ratio below an established threshold by adjusting a gas/air mixing apparatus. The sensor system initiates an audio-visual alarm if the gas concentration reaches a selected percentage of LEL. In the event the percentage of LEL exceeds a secondary threshold, the VEU automatically shuts down.