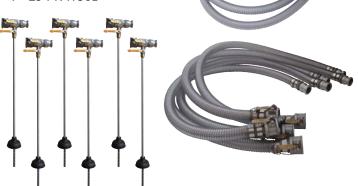

#### **PROBE KIT** (19051)

**EVERYTHING YOU NEED** TO GET YOUR VEU STARTED...

- 6 PROBES
- 5 5 FT. FOOT HOSES
- 1 25 FT. HOSE

TRAILER KIT (20357)

**SENSOR CALIBRATION KIT** (19279)

MAN HOLE KIT (19874)

20' OF 3" HOSE IN 4' SECTIONS W/ COUPLERS & SAFETY NOZZLE