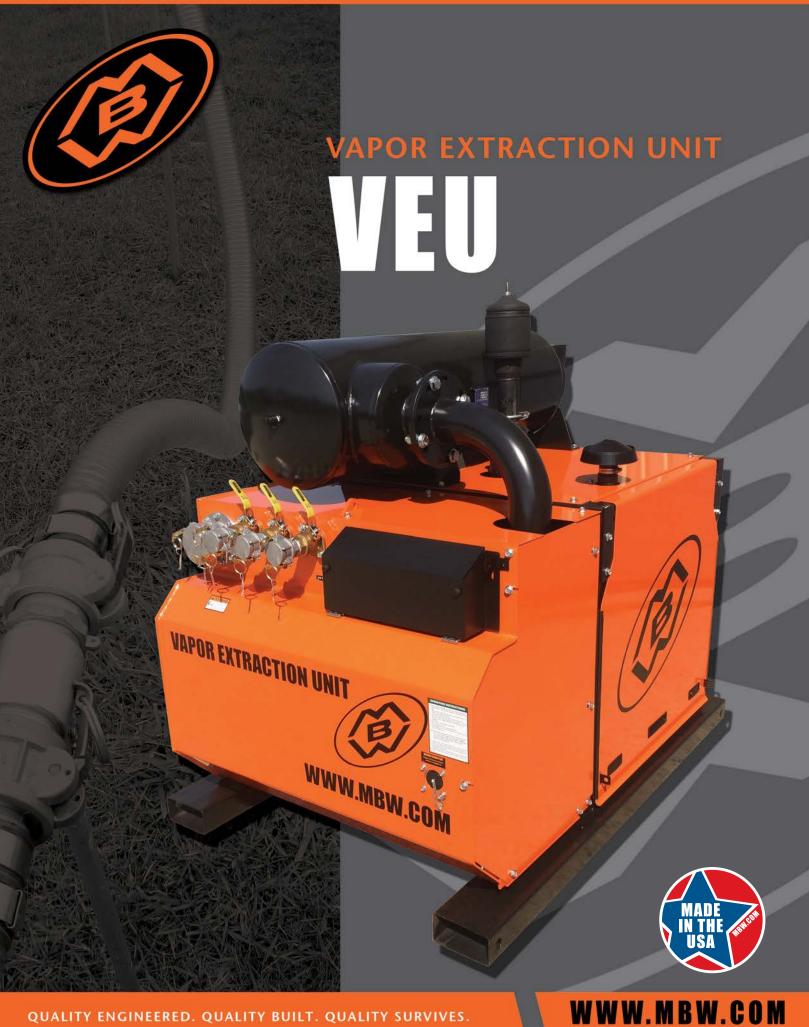

# VAPOR EXTRACTION UNIT

# **VAPOR EXTRACTION UNIT**

**The VAPOR EXTRACTION UNIT (VEU)** extracts gas from saturated soil, pinpoints leak location, facilitates more timely repair and in the process delivers dramatic reductions in earthwork and pavement costs.

The VEU pinpoints difficult to locate leaks. The VEU creates vacuum at a series of boreholes over known areas of gas saturated soil. The high volume VEU rapidly extracts gas from saturated soils and can be used to follow paths of gas migration to the leak source. Through a process of elimination, most leaks can be pinpointed to within 18 inches horizontally of vertical location.

The powerful VEU is designed for rapid remediation of gas saturated soils. Sites that would have taken months to clear with historical means are done in days with the VEU. Sites that would have taken days are completed in hours. Rapid remediation and pinpointing of leak location results in minimum soil excavation and pavement destruction. Cost reductions in earthworks and pavement repair are significant.

The VEU's vapor extraction and leak locating capabilities are enabled by a patented means of performing these functions safely. A LEL sensor continuously monitors flow through the VEU and provides a real time digital readout of the gas/air concentration. Responding to the digital readout, the VEU operator manages the gas/air ratio below an established threshold by adjusting a gas/air mixing apparatus. The sensor system initiates an audio-visual alarm if the gas concentration reaches a selected percentage of LEL. In the event the percentage of LEL exceeds a secondary threshold, the VEU automatically shuts down.

The VEU is capable of running up to 18 probes simultaneously. In an alternative mode, a 3 inch hose can be inserted into a storm sewer or other enclosed area for rapid gas evacuation. The VEU moves up to 850 cubic feet of gas/air mixture per minute.

The VEU is available in skid-mounted or trailer mounted packages. Probe kits priced separately.

**Patented** 

VEU AVAILABLE IN TRAILER MOUNTED OR SKID MOUNTED VERSIONS.

LEL SENSOR PROVIDES REAL TIME DIGITAL READOUT OF GAS CONCENTRATION AND INITIATES ALARM AND/OR AUTO SHUT DOWN SHOULD GAS LEVEL EXCEED SELECTED THRESHOLDS. OPERATOR ADJUSTS GAS/AIR MIXING VALVE TO MAINTAIN GAS CONCENTRATION WELL BELOW LEL.