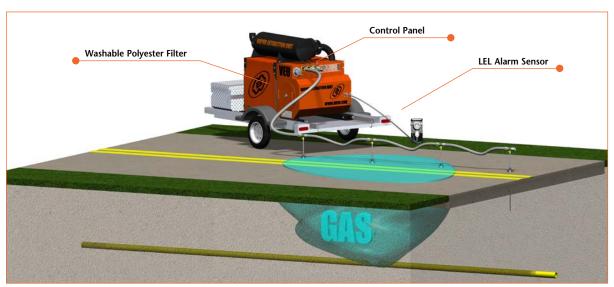

The VEU pinpoints difficult to locate leaks. The VEU creates vacuum at a series of boreholes over known areas of gas saturated soil. The high volume VEU rapidly extracts gas from saturated soils and can be used to follow paths of gas migration to the leak source. Through a process of elimination, most leaks can be pinpointed to within 18 inches horizontally of vertical location.

The VEU's vapor extraction and leak locating capabilities are enabled by a patented means of performing these functions safely. A LEL sensor continuously monitors flow through the VEU and provides a real time digital readout of the gas/air concentration. Responding to the digital readout, the VEU operator manages the gas/air ratio below an established threshold by adjusting a gas/air mixing apparatus. The sensor system initiates an audio-visual alarm if the gas concentration reaches a selected percentage of LEL. In the event the percentage of LEL exceeds a secondary threshold, the VEU automatically shuts down.

### VAPOR EXTRACTION PROCESS AND PINPOINTING