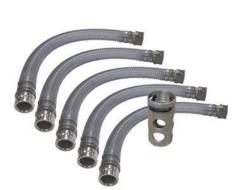

#### **PROBE KIT** (19051)

**EVERYTHING YOU NEED** TO GET YOUR VEU STARTED...

- 6 PROBES
- 5 5 FT. FOOT HOSES
- 1 25 FT. HOSE

TRAILER KIT (20357)

**SENSOR CALIBRATION KIT** (19279)

MAN HOLE KIT (19874)

20' OF 3" HOSE IN 4' SECTIONS W/ COUPLERS & SAFETY NOZZLE