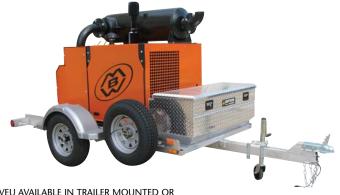

The VEU is available in skid-mounted or trailer mounted packages. Probe kits priced separately.

**Patented** 

VEU AVAILABLE IN TRAILER MOUNTED OR SKID MOUNTED VERSIONS.

LEL SENSOR PROVIDES REAL TIME DIGITAL READOUT OF GAS CONCENTRATION AND INITIATES ALARM AND/OR AUTO SHUT DOWN SHOULD GAS LEVEL EXCEED SELECTED THRESHOLDS. OPERATOR ADJUSTS GAS/AIR MIXING VALVE TO MAINTAIN GAS CONCENTRATION WELL BELOW LEL.