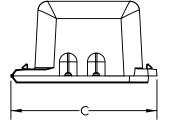

### **Product Specifications & Measurements**

Max. Voltage: 50V

Connector Size: .96" x 1.73" x 1.78"

Wire Range: #14 - 12 Solid/Stranded Copper

#14 - 12 Steel Core Tracer Wire/CCS

Conductor O.D. Range: .121" - .166"

#### Measurements:

A - .96" B - 1.73" C - 1.78" A - 24.4mm B - 43.9mm C - 45.2mm