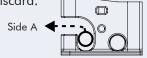

### Installation Instructions

1. Remove plastic tubing from side A and discard.

2. Place unstripped main conductor into side A.

3. Using finger pressure, press blade holders into housing until contact with main conductor is made.