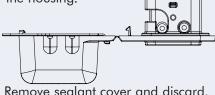

- 6. Remove sealant cover and discard.
- 7. Close housing, aligning conductors until housing lid is fully closed and latched.
- 8. Wipe excess sealant around conductors.
- 9. Do not reuse.