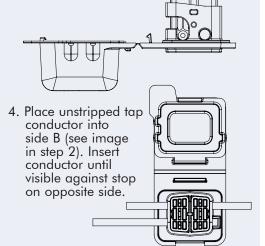

### Installation Instructions

1. Remove plastic tubing from side A and discard.

2. Place unstripped main conductor into side A.

3. Using finger pressure, press blade holders into housing until contact with main conductor is made.

5. Using 8"-10" Straight Jaw, Groove Joint Pliers, individually press blade holders into housing until blade holder is fully seated in housing. Verify top surface of blade holder is even or just below the top surface of the housing.