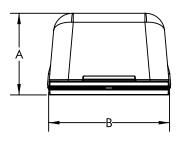

### **Product Specifications & Measurements**

Max. Voltage: 50V

Connector Size: .96" x 1.73" x 1.78"

Wire Range: #14 - 12 Solid/Stranded Copper

#14 - 12 Steel Core Tracer Wire/CCS

Conductor O.D. Range: .121" - .166"

#### Measurements:

A - .96" B - 1.73" C - 1.78" A - 24.4mm B - 43.9mm C - 45.2mm