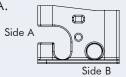

5. Using 8"-10" Straight Jaw, Groove Joint Pliers, individually press blade holders into housing until blade holder is fully seated in housing. Verify top surface of blade holder is even or just below the top surface of the housing.

- 6. Remove sealant cover and discard.
- 7. Close housing, aligning conductors until housing lid is fully closed and latched.
- 8. Wipe excess sealant around conductors.
- 9. Do not reuse.