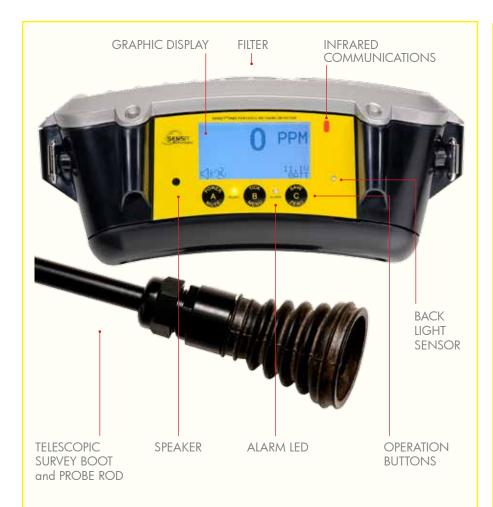

# Standard Features

- Intrinsically Safe Design
- Large Display with Automatic Backlight
- Powerful 1.0Lpm Pump
- Methane Selective
- Filters Out Other Gases in PPM Range
- Adjustable PPM and LEL Alarms
- Bar Hole Test
- Tick-Style Leak Detection
- Datalogging with Event Capture
- Easy connection for auxiliary pumps used in vehicle applications
- SMART-Cal Compatible

#### TO OPERATE:

1. Press Power

2. Wait for Automatic Zeroing

3. Begin to Use