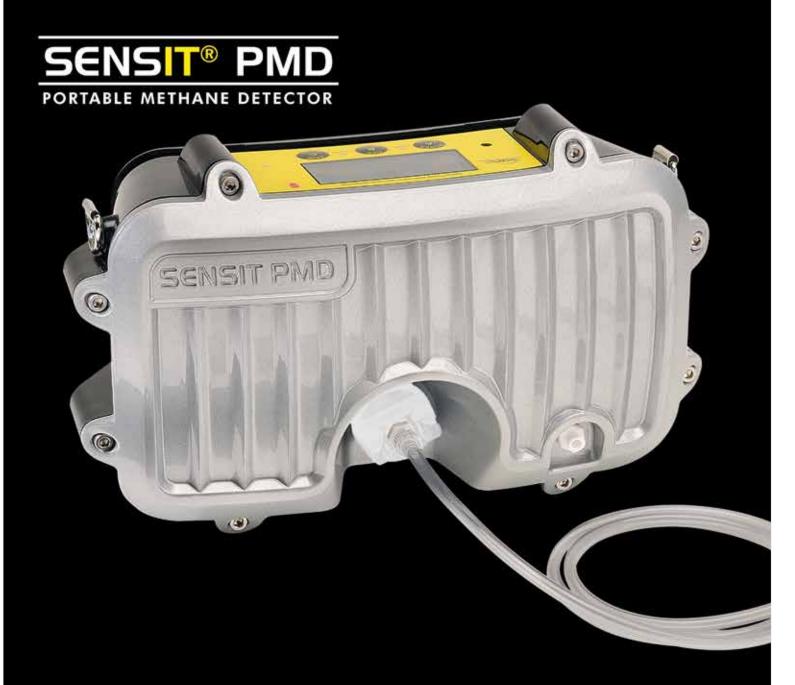

# SENS TR PMD

Performs Methane Gas Leak Surveys faster and with greater accuracy.

**SENSIT® PMD** is a small, lightweight, battery operated instrument used to survey, pinpoint and grade leaks wherever they occur. SENSIT® PMD is among the best performing and lowest cost optical instruments that can be used for both walking and vehicle applications. The **PMD** is methane selective and filters out other gases in PPM range. High sensitivity of 1 PPM detects leaks faster. Detection range of 0-100% volume allows for faster leak classification. SENSIT® PMD is Accurate Durable Easy to Use Find Gas Leaks Fast!

# Standard Features

- Intrinsically Safe Design
- Large Display with Automatic Backlight
- Powerful 1.0Lpm Pump
- Methane Selective
- Filters Out Other Gases in PPM Range
- Adjustable PPM and LEL Alarms
- Bar Hole Test
- Tick-Style Leak Detection
- Datalogging with Event Capture
- Easy connection for auxiliary pumps used in vehicle applications
- SMART-Cal Compatible