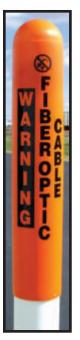

## **Graphics**

RhinoDome Graphics are hot-stamped onto the marker, permanently fusing the warning message to the post.