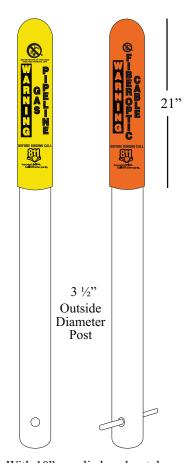

# **RhinoDome™ Marker Post**

The round design of the RhinoDome makes it visible from any direction. It consists of an engineered thermoplastic post, with a 21" dome and a 10" anchor tube. The RhinoDome has a 3.5" outside diameter and includes a standard one-color black graphic hot-stamped on 2 sides.

### Lengths

Standard overall lengths include 5.5', 6', 6.5', 7', 7.5' and 8'. Custom lengths may be available.

Call for details.

With 10" supplied anchor tube

DOME\_FACT • 2-2-17