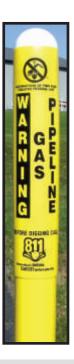

## **Graphics**

RhinoDome Graphics are hot-stamped onto the marker, permanently fusing the warning message to the post.