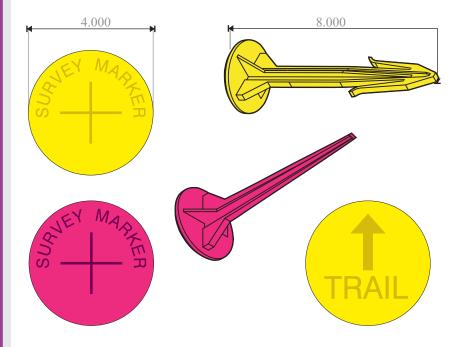

## Rhino 400 Series SoilMarker™

The Rhino 400 Series SoilMarker has a 4" round top and an 8" stake available with or without anchor barbs. The message is molded into the SoilMarker top and can be customized to meet your needs. It is a brightly colored, highly visible, low profile sign.

## **Applications**

SoilMarkers go where posts won't work. These rugged disks can be walked on, mowed over and driven on. SoilMarkers provide a surface allowing trail messages or survey markings to be seen.

## Size & Color

The SoilMarker top is 4"in diameter with an 8" stake. Colors: White, Blue, Green, Red, Purple, Yellow and Orange. Custom colors are available upon request.