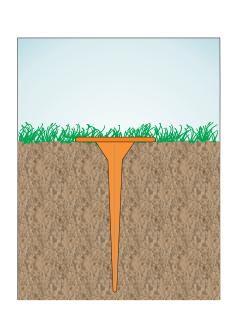

## Rhino 400 Series SoilMarker™

The Rhino 400 Series SoilMarker has a 4" round top and an 8" stake available with or without anchor barbs. The message is molded into the SoilMarker top and can be customized to meet your needs. It is a brightly colored, highly visible, low profile sign.

## **Applications**

SoilMarkers go where posts won't work. These rugged disks can be walked on, mowed over and driven on. SoilMarkers provide a surface allowing trail messages or survey markings to be seen.