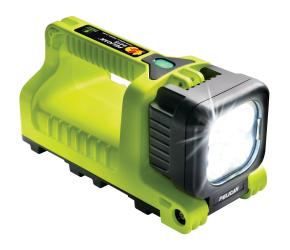

# Everything that's great about the 9410L LED Lantern, plus safety certifications

At just 3 pounds and 413\* lumens, the new 9415 LED Lantern packs the power without the weight. Four LEDs, powered by the latest generation Ni-MH batteries illuminate a distance of 360 yards (325\* meters). And it's loaded with innovative technology and features you have come to expect from Pelican.

Safety approved for the most volatile work areas, the 9415 LED Lantern is safe and one of the most compact, high output lanterns on the market.

9415 LED Lantern: Lightweight, big LED performance you can trust.

- \*Performance data is to FL 1 standards
- Built Pelican tough
- Super bright LED beam
- Safety Certified Class I, Division I
- Handy push button on/off switch
- High/Low/Flashing Modes