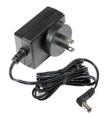

## **ACCESSORIES**

**9413DL** Diffuser Lens

9416 Deck/Dash Charger Base Unit

**6057F** 110V Transformer (USA)

**6061F**Direct Wiring Rig for Fast Charger

**8056F** 12v Plug-in for Fast Charger

9418 Replacement Battery