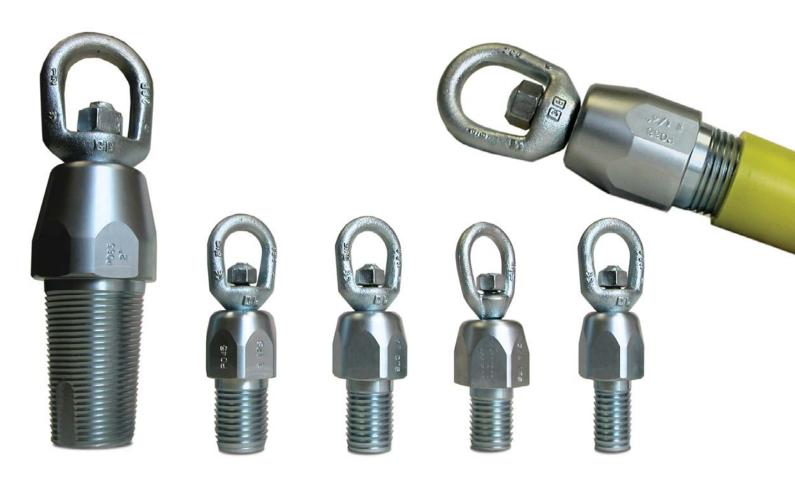

## PE Pipe Pullers

Footage Tools' pipe pullers have been engineered to pull MDPE/HDPE pipe and tubing in use with directional drilling, pneumatic piercing tools, rod pushers etc.

Manufactured from solid stress proof material on CNC equipment, all pipe pullers feature sharp tapered buttress type threads making insertion of the puller quick and simple.

Pullers screw directly into the end of the pipe. A unique double start buttress thread permits faster insertion in 1-1/4" and larger pipes when compared to single start pullers.

Each puller features a heavy duty swivel, which enables the pipe or bore rods to rotate freely during the pulling operation. These PE pipe pullers accept most common SDR ratings (SDR 9 to 13.5).

## PE Pipe Puller Sizes

| Size     | SDR    | Part Number | Size       | SDR    | Part Number |
|----------|--------|-------------|------------|--------|-------------|
| 1/2" CTS | 9-11   | P020        | 1" IPS     | 9-11   | P045        |
| 3/4" IPS | 9-11   | P035        | 1-1/4" IPS | 9-13.5 | P055        |
| 1" CTS   | 9-13.5 | P040        | 2" IPS     | 9-13.5 | P085        |